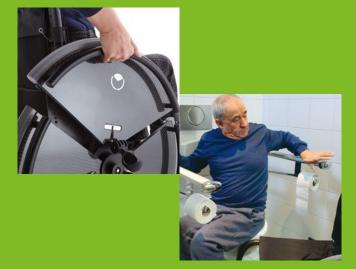

### How does it work?

- Position your wheelchair
- Put on the breaks
- The top segment can now be removed
- Transfer safely and easily

### Greater independence. Better quality of life.

trivida<sup>®</sup> is the world's first wheel that makes possible uncomplicated, obstacle-free transfers. It facilitates mobility in your everyday life. Daily transfers between wheelchair and bed, toilet or shower stool, couch, chair, stair lift or car seat require less energy and are therefore easier. By removing the obstacle of the wheel, it has further become much safer to transfer across, it is as easy as sliding over.

### Less strain. Greater mobility.

Do you experience the transfer as an energy sapping procedure, which might even trigger fear and worries? As soon as it has become too difficult to transfer, your solution is the trivida wheel. Even if you only need a wheelchair for a short period of time, the dividable trivida<sup>®</sup> wheel will be a great help.