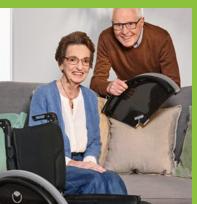

# trivida® Simply more of life.

"Previously I had to lift my wife from the wheelchair for every transfer. With the trivida<sup>®</sup> wheel she hardly needs any assistance when changing seats today. This is a great relief for me and my back."

Gregor L., married to Erika L, who was left paralysed down one side following a stroke.

## Less strain for family and friends

With trivida<sup>®</sup>, you become less reliant on assistance. In fact, depending on your level of mobility, you even manage the transfer entirely by yourself. A great relief for your loved ones. The trivida<sup>®</sup> wheel can help create a sense of fun and relaxation more often.