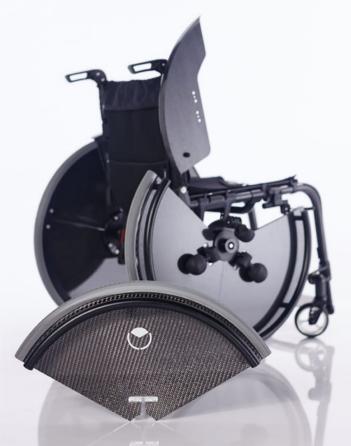

### How does it work?

- Position your wheelchair
- Put on the breaks
- The top segment can now be removed
- Transfer safely and easily

### trivida<sup>®</sup> Advantages

- Safer transfer and reduced risk of falling out of the wheelchair during the transfer
- Safe use of sliding board
- User-friendly ergonomic handles
- Wheelchair stays safely positioned during transfer
- Less lifting, less strain on family, carers and nurses
- Patented medical product

### Greater independence. Better quality of life.

trivida<sup>®</sup> is the world's first wheel that makes possible uncomplicated, obstacle-free transfers. It facilitates mobility in your everyday life. Daily transfers between wheelchair and bed, toilet or shower stool, couch, chair, stair lift or car seat require less energy and are therefore easier. By removing the obstacle of the wheel, it has further become much safer to transfer across, it is as easy as sliding over.